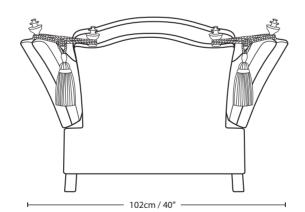

## BELLAGIO STANDARD CHAIR

| Overall<br>Height | Overall<br>Width | Overall<br>Depth | Arm<br>Height | Back Height<br>of Frame | Seat<br>Height | Arm<br>Width | Inside Width<br>Arm to Arm | Seat Depth<br>to Cushions | Seat Depth<br>no Cushions |
|-------------------|------------------|------------------|---------------|-------------------------|----------------|--------------|----------------------------|---------------------------|---------------------------|
| neight            | wiatii           | Debui            | neight        | Orrianie                | neight         | width        | AIIII to AIIII             | to cusilions              | no cusinons               |
| 89cm / 35"        | 102cm / 40"      | 112cm / 44"      | 69cm / 27"    | 92cm / 36"              | 53cm / 21"     | 18cm / 7"    | 66cm / 26"                 | 54cm / 21"                | 76cm / 30"                |