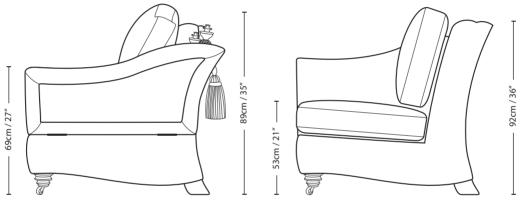

## BELLAGIO STANDARD CHAIR

| Overall<br>Height | Overall<br>Width | Overall<br>Depth | Arm<br>Height | Back Height<br>of Frame | Seat<br>Height | Arm<br>Width | Inside Width<br>Arm to Arm | Seat Depth<br>to Cushions | Seat Depth<br>no Cushions |
|-------------------|------------------|------------------|---------------|-------------------------|----------------|--------------|----------------------------|---------------------------|---------------------------|
| neight            | wiatii           | Debui            | neight        | Orrianie                | neight         | width        | AIIII to AIIII             | to cusilions              | no cusinons               |
| 89cm / 35"        | 102cm / 40"      | 112cm / 44"      | 69cm / 27"    | 92cm / 36"              | 53cm / 21"     | 18cm / 7"    | 66cm / 26"                 | 54cm / 21"                | 76cm / 30"                |