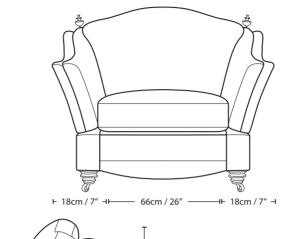

## BELLAGIO STANDARD CHAIR

| Overall<br>Height | Overall<br>Width | Overall<br>Depth | Arm<br>Height | Back Height<br>of Frame | Seat<br>Height | Arm<br>Width | Inside Width<br>Arm to Arm | Seat Depth<br>to Cushions | Seat Depth<br>no Cushions |
|-------------------|------------------|------------------|---------------|-------------------------|----------------|--------------|----------------------------|---------------------------|---------------------------|
| neight            | wiatii           | Debui            | neight        | Orrianie                | neight         | width        | AIIII to AIIII             | to cusilions              | no cusinons               |
| 89cm / 35"        | 102cm / 40"      | 112cm / 44"      | 69cm / 27"    | 92cm / 36"              | 53cm / 21"     | 18cm / 7"    | 66cm / 26"                 | 54cm / 21"                | 76cm / 30"                |